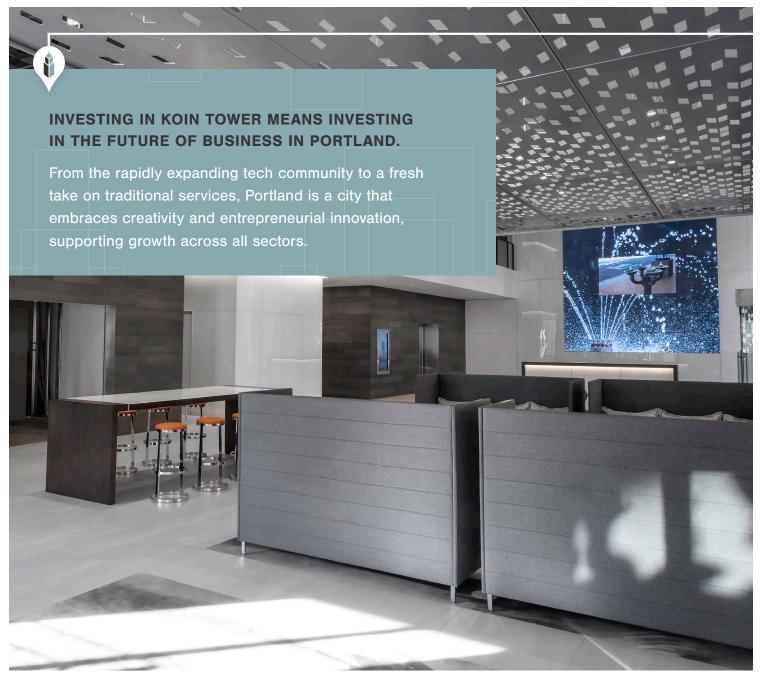

# SET THE STAGE TO GROW YOUR BUSINESS

Offering over 50,000 SF of customizable office space, expansive mountain and river views, a planned fully renovated modern lobby complete with collaborative spaces for tenants, KOIN Tower becomes your strategic hub for attracting and retaining talent.

## **RECENT RENOVATIONS**

- Modern and fully renovated lobby
- Interactive media wall
- High-end premium finishes in common areas
- Double-height lobby with dramatic suspended staircase
- Collaborative tenant spaces
- Barista
- Elevator cab, corridor and restroom updates
- Secure bike hub