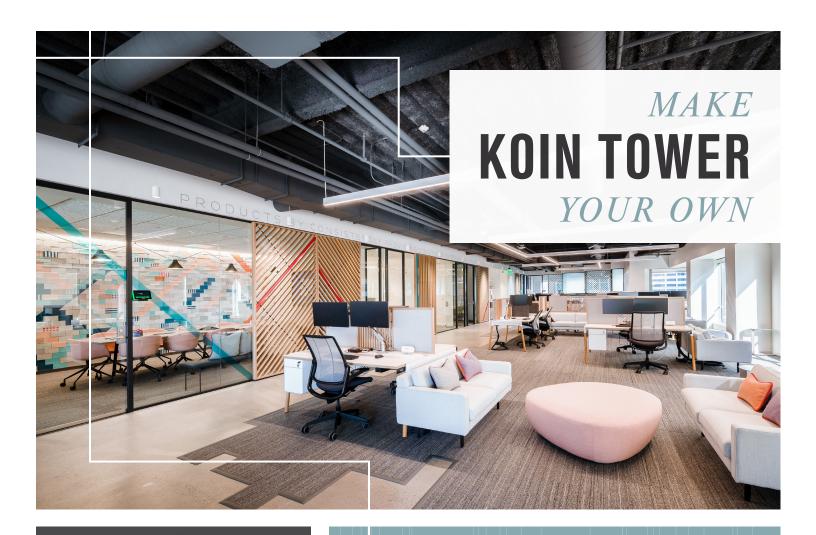

# SET THE STAGE TO GROW YOUR BUSINESS

Offering over 50,000 SF of customizable office space, expansive mountain and river views, a planned fully renovated modern lobby complete with collaborative spaces for tenants, KOIN Tower becomes your strategic hub for attracting and retaining talent.

## **RECENT RENOVATIONS**

- Modern and fully renovated lobby
- Interactive media wall
- High-end premium finishes in common areas
- Double-height lobby with dramatic suspended staircase
- Collaborative tenant spaces
- Barista
- Elevator cab, corridor and restroom updates
- Secure bike hub