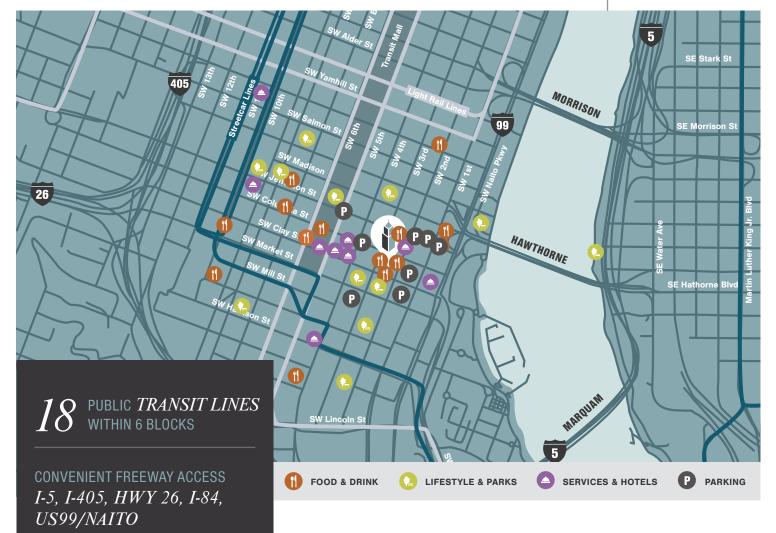

# **SOUTH END NEIGHBORHOOD**

With 355,000 SF of Class A office space and a light-filled redesigned modern lobby, KOIN Tower offers unparalleled spaces to connect to talent, urban amenities, and high-performance work-life balance.

# **Jessica Ramey**

Licensed in OR 503.972.8604 jessica.ramey@am.jll.com

CLOSE TO PARKS & THE WATERFRONT

2.9K PARKING SPACES

ARTS & CULTURE

RESTAURANTS
WITHIN 1/4 MILE

ACCESS TO

1120 NW Couch Street | Suite 500 | Portland, OR 97209